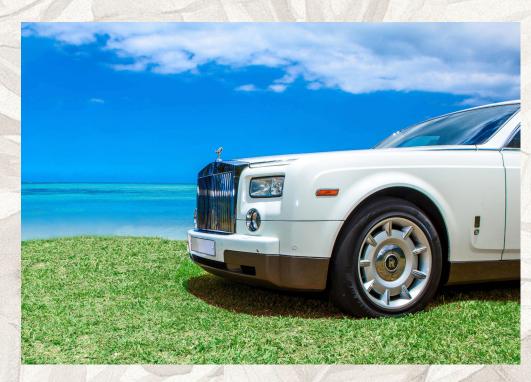

| TRANSFER                         | ONE WAY  | BOTH WAYS |
|----------------------------------|----------|-----------|
| BMW x5 (Hybrid)                  | Euro 130 | Euro 230  |
| BMW i7 (Full Electric)           | Euro 280 | Euro 500  |
| BMW ix40<br>(Full Electric)      | Euro 220 | Euro 400  |
| Rolls Royce Phantom              | Euro 325 | Euro 600  |
| Mercedes V- Class<br>(7 Seaters) | Euro 180 | Euro 280  |
| Minivan (12 Seaters)             | Euro 150 | Euro 220  |
| Coaster (19 Seaters)             | Euro 180 | Euro 280  |