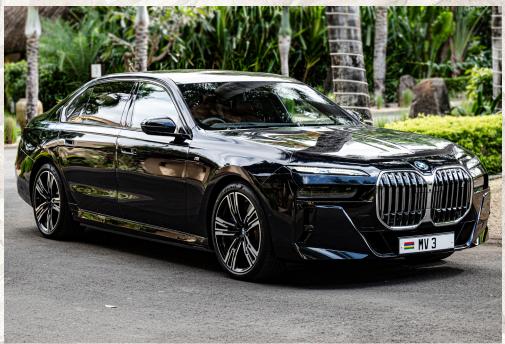

| TRANSFER                         | ONE WAY  | BOTH WAYS |
|----------------------------------|----------|-----------|
| BMW x5 (Hybrid)                  | Euro 130 | Euro 230  |
| BMW i7 (Full Electric)           | Euro 280 | Euro 500  |
| BMW ix40<br>(Full Electric)      | Euro 220 | Euro 400  |
| Rolls Royce Phantom              | Euro 325 | Euro 600  |
| Mercedes V- Class<br>(7 Seaters) | Euro 180 | Euro 280  |
| Minivan (12 Seaters)             | Euro 150 | Euro 220  |
| Coaster (19 Seaters)             | Euro 180 | Euro 280  |